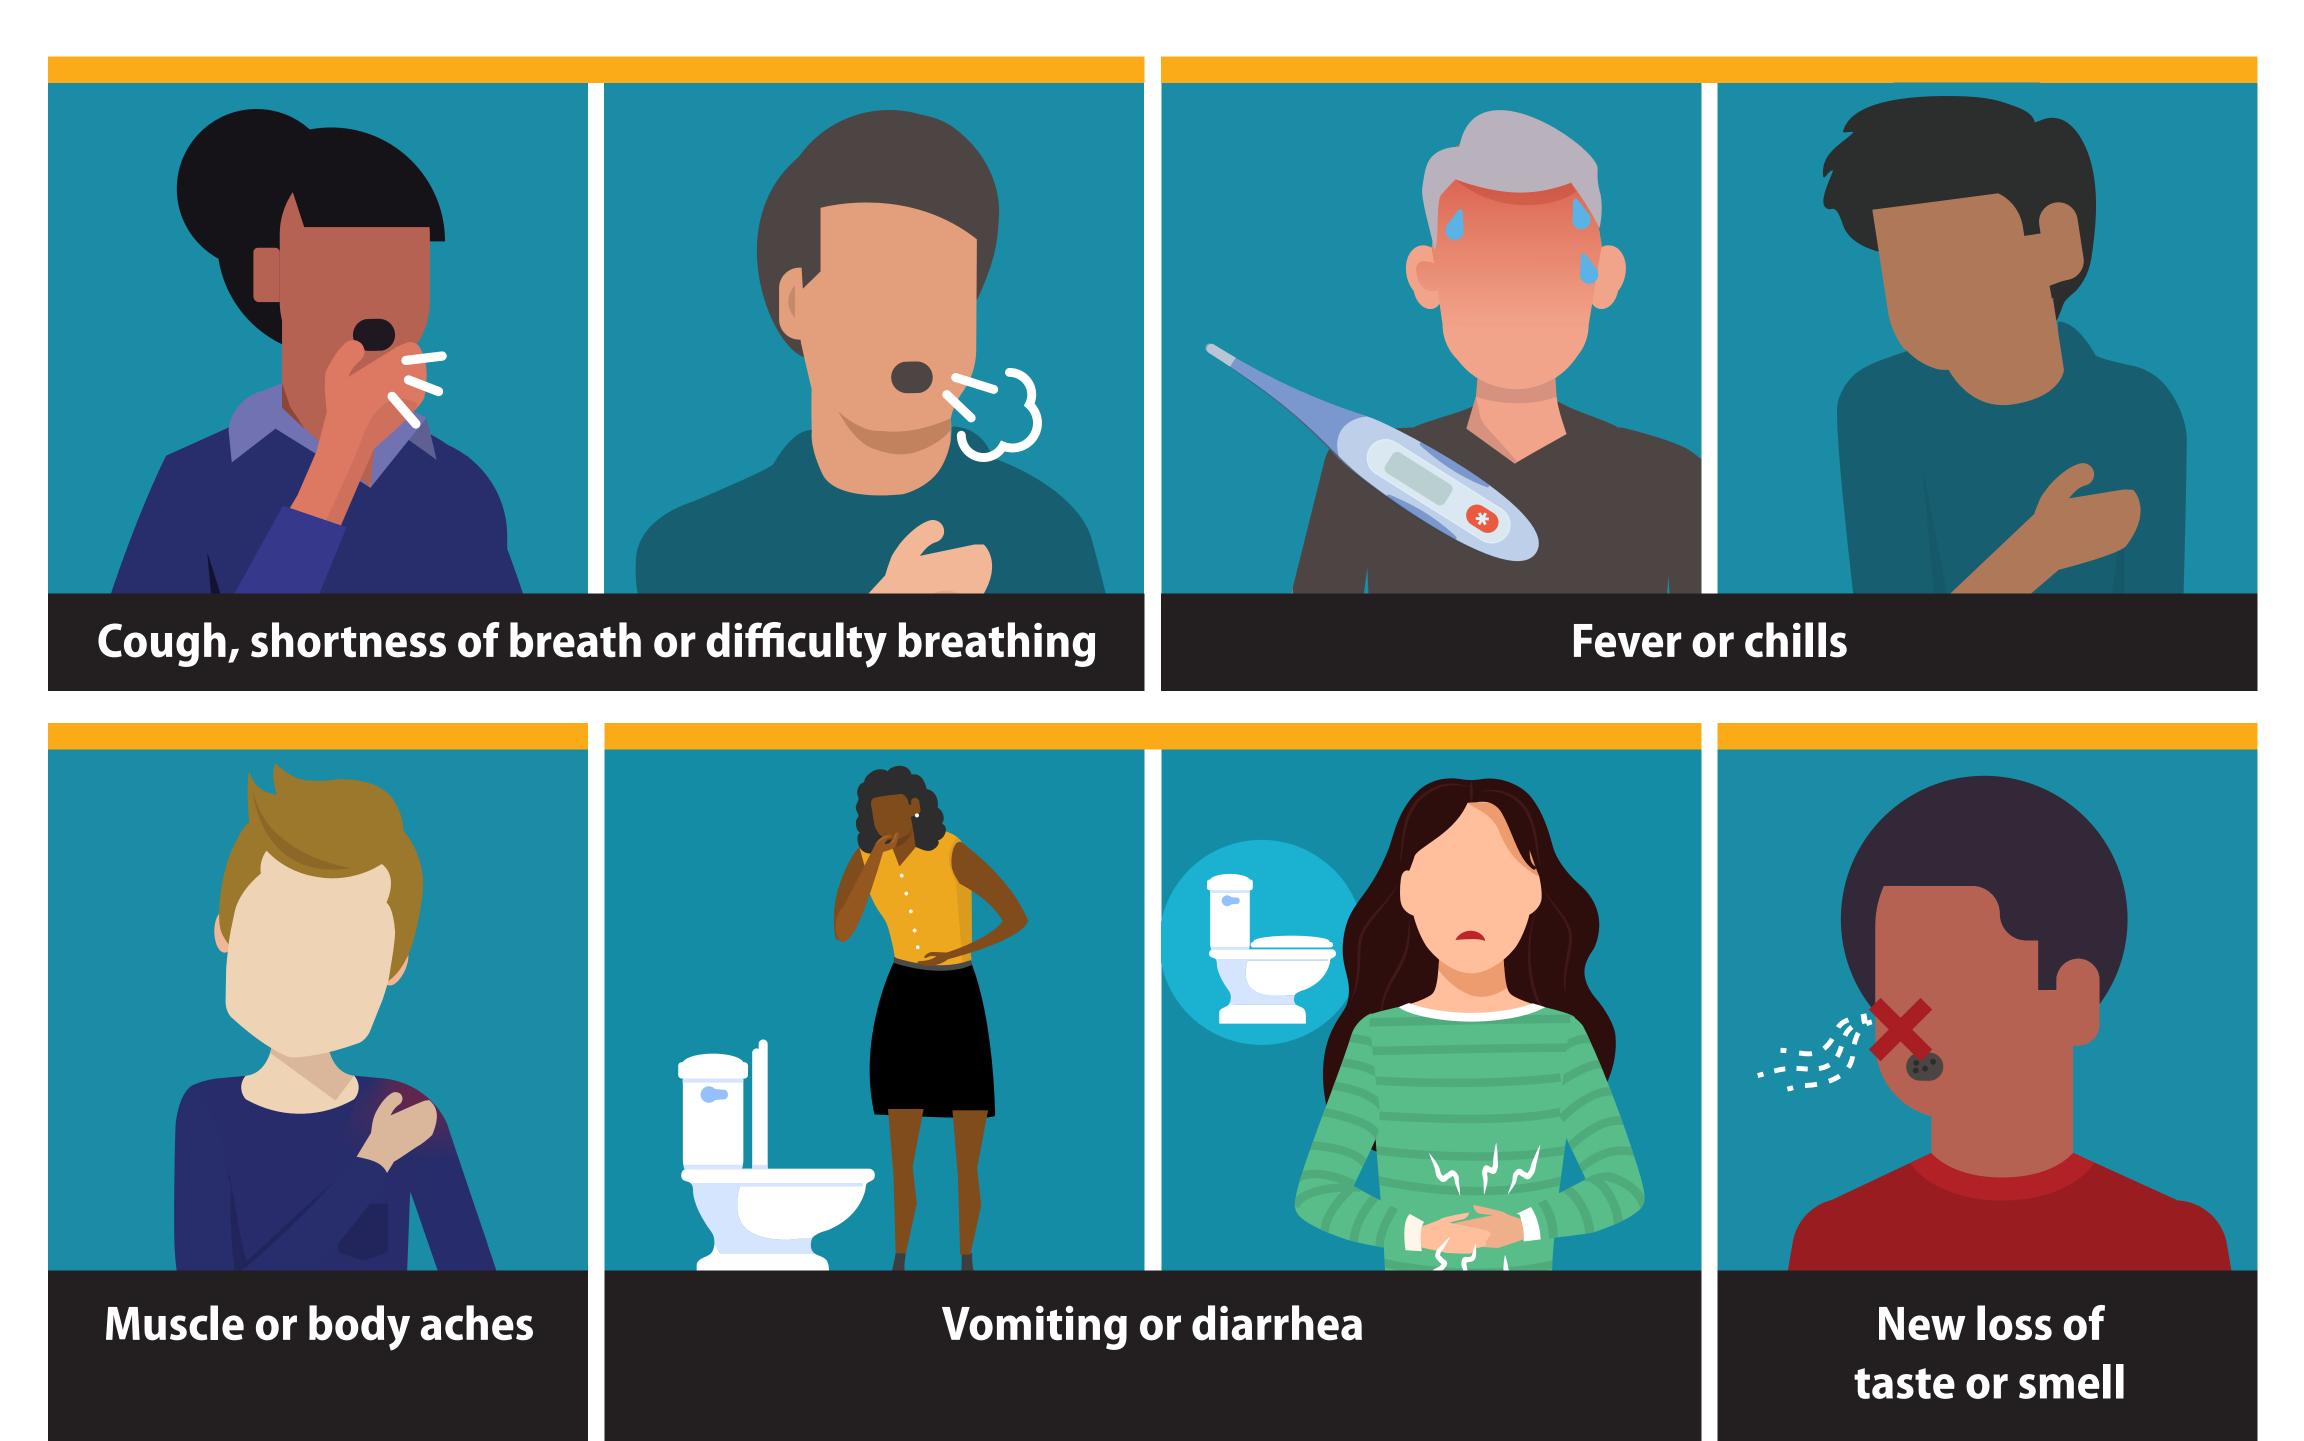

## Symptoms of Coronavirus (COVID-19)

## Know the symptoms of COVID-19, which can include the following:

Symptoms can range from mild to severe illness, and appear 2–14 days after you are exposed to the virus that causes COVID-19.